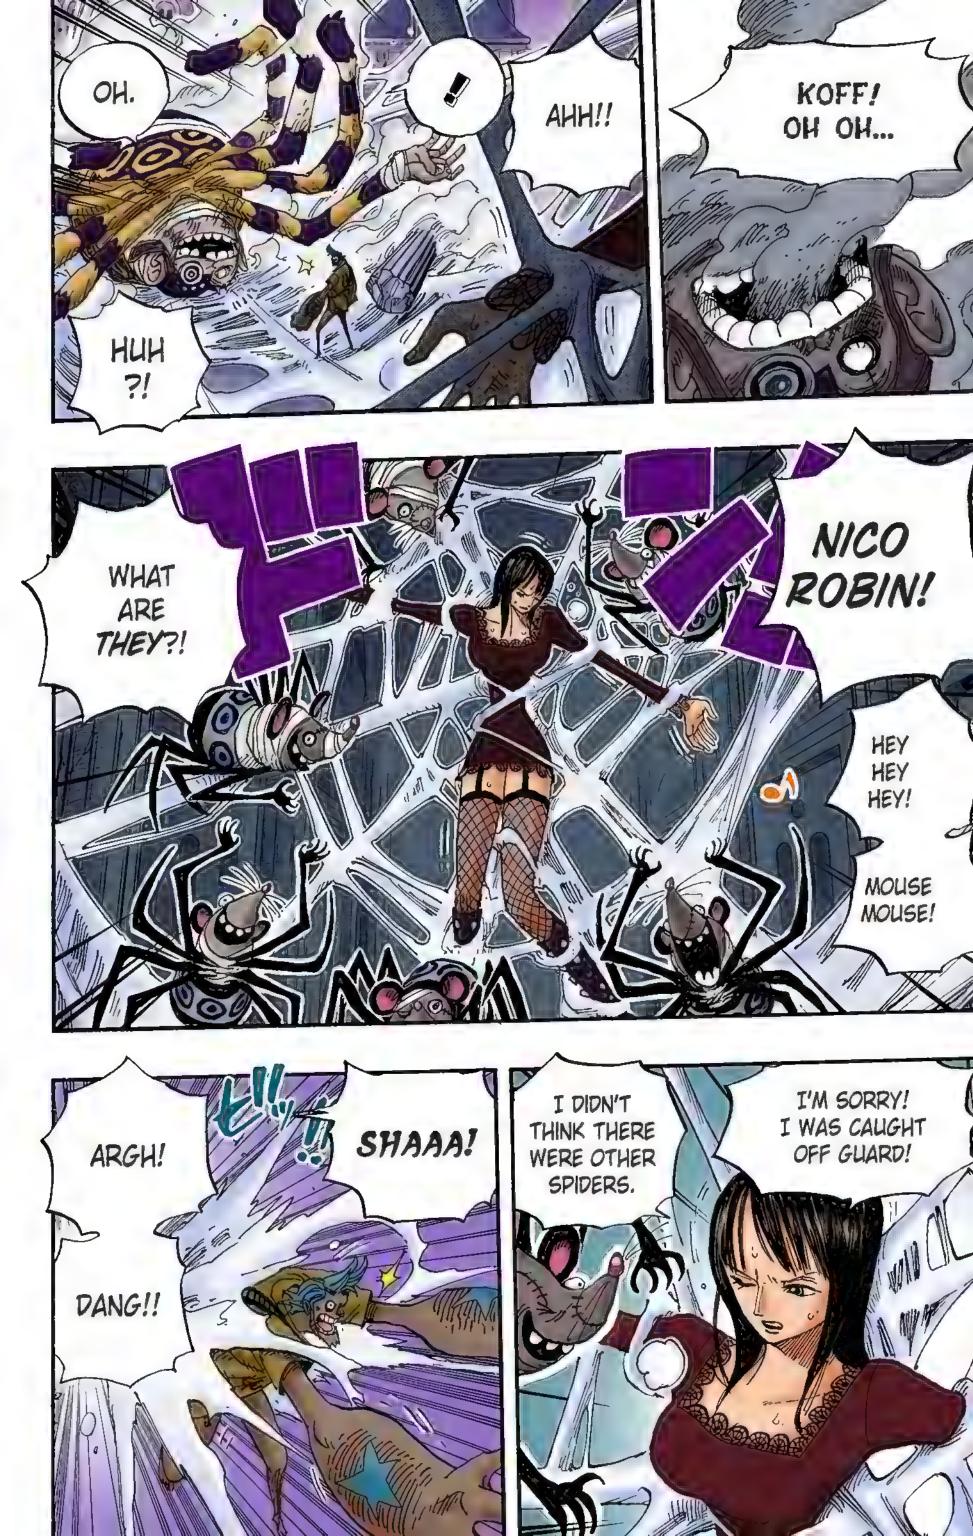

Q: I've been wondering this for a very long time, but did you model Robin off of... me?!

--Nico Aya

- A: Yeah, whatever.
- Q: Hey, Oda Sensei! I've been wondering about this...
  In volume 45, Robin grabbed Franky.
  Can Robin feel what she's grabbing? Please tell me!
- A: Yes, she can All the appendages she sprouts are a part of her Body. So she can feel everything those sprouted appendages touch, and if they get hurt, she gets hurt, too. In that circumstance, it was like she grabbed Franky with her Bare hands! Girls, please don't do stuff like this.